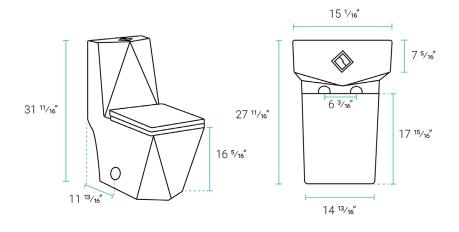

#### Features:

- One-piece, seamless, easy-to-clean design
- Glazed ceramic, skirted trapway
- Square bowl
- 16 5/16" bowl height
- Dual-flush 1.1/1.6 GPF
- Quick-release, soft-close seat

#### Specifications:

- N.W: 119.05 lb.

- L: 27 <sup>11</sup>/<sub>16</sub>" x W: 15 <sup>1</sup>/<sub>16</sub>" x H: 31 <sup>11</sup>/<sub>16</sub>"