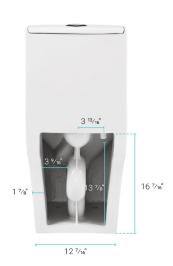

#### Features:

- One-piece, seamless, easy-to-clean design
- Glazed ceramic, skirted trapway
- Square bowl
- 16 5/16" bowl height
- Dual-flush 1.1/1.6 GPF
- Quick-release, soft-close seat

#### Specifications:

- N.W: 119.05 lb.

- L: 27 <sup>11</sup>/<sub>16</sub>" x W: 15 <sup>1</sup>/<sub>16</sub>" x H: 31 <sup>11</sup>/<sub>16</sub>"